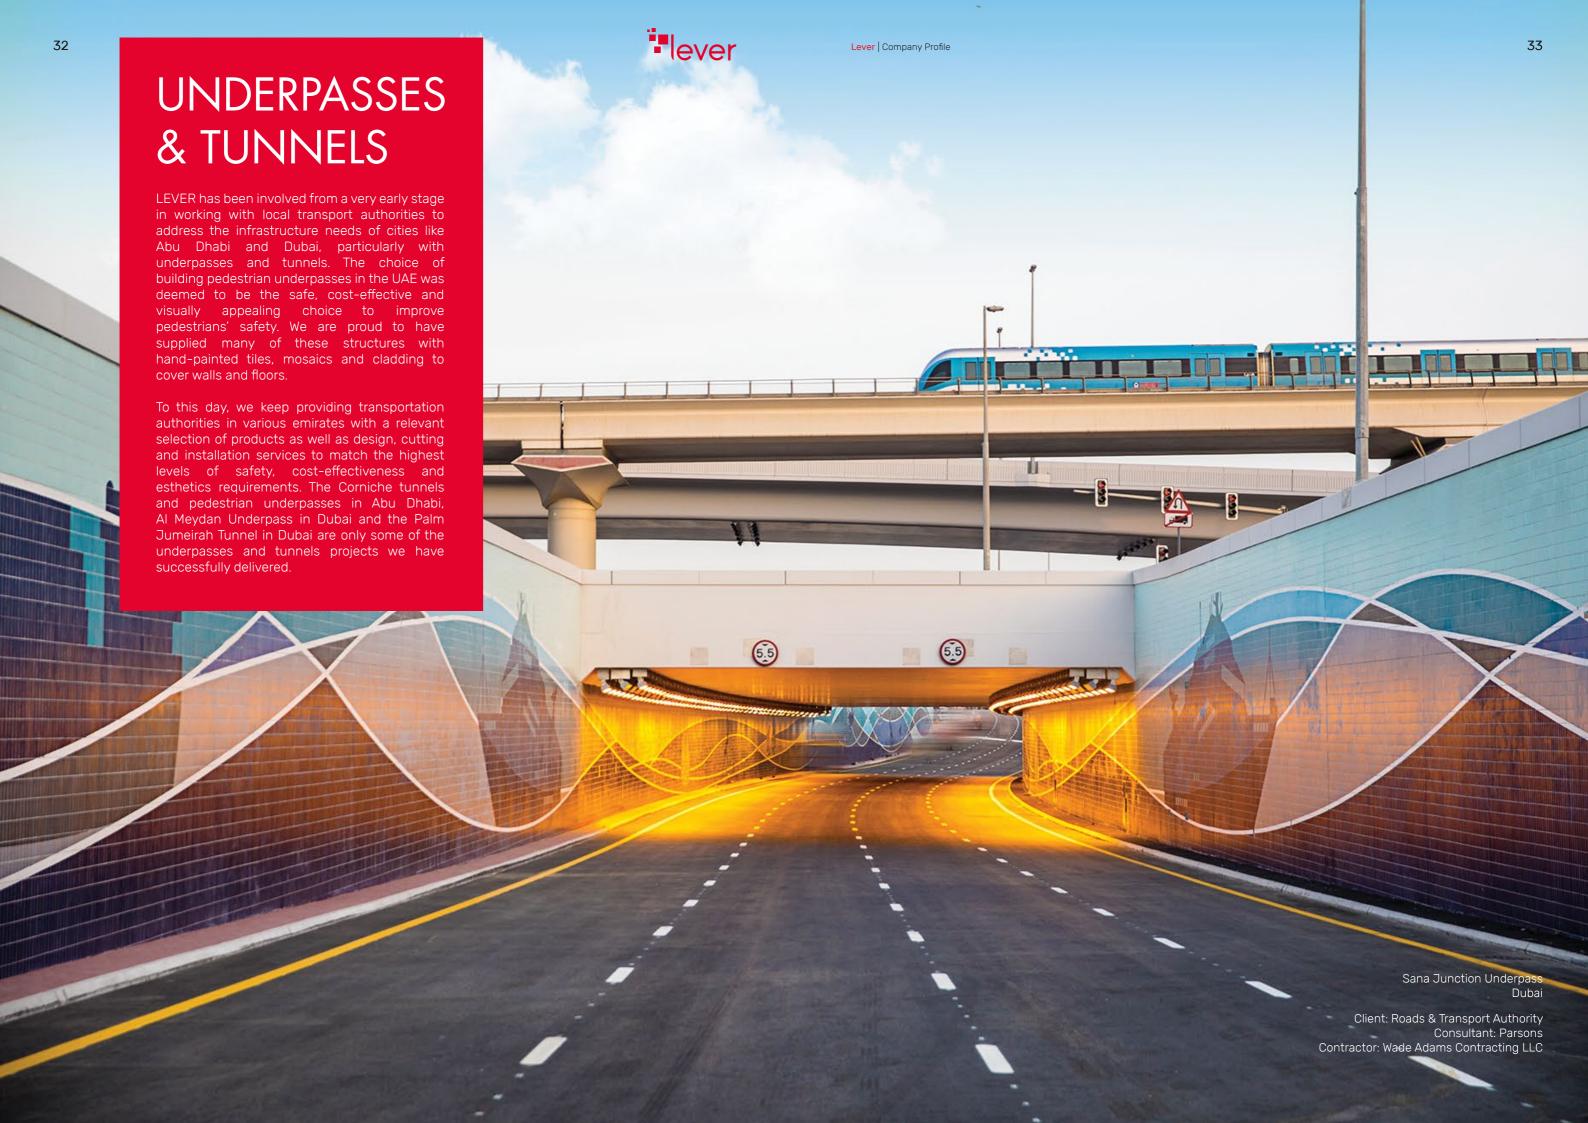

R1011/2 Upgrade Junction at Airport Road (Marrakesh & Nad Al Hamar Underpass) Dubai - Tunnel - 2019

Nakheel Mall, Palm Jumeirah, Dubai Tunnel – 2019

R777/4B1 Entrance to Jewel of Creek, Dubai Tunnel - 2019