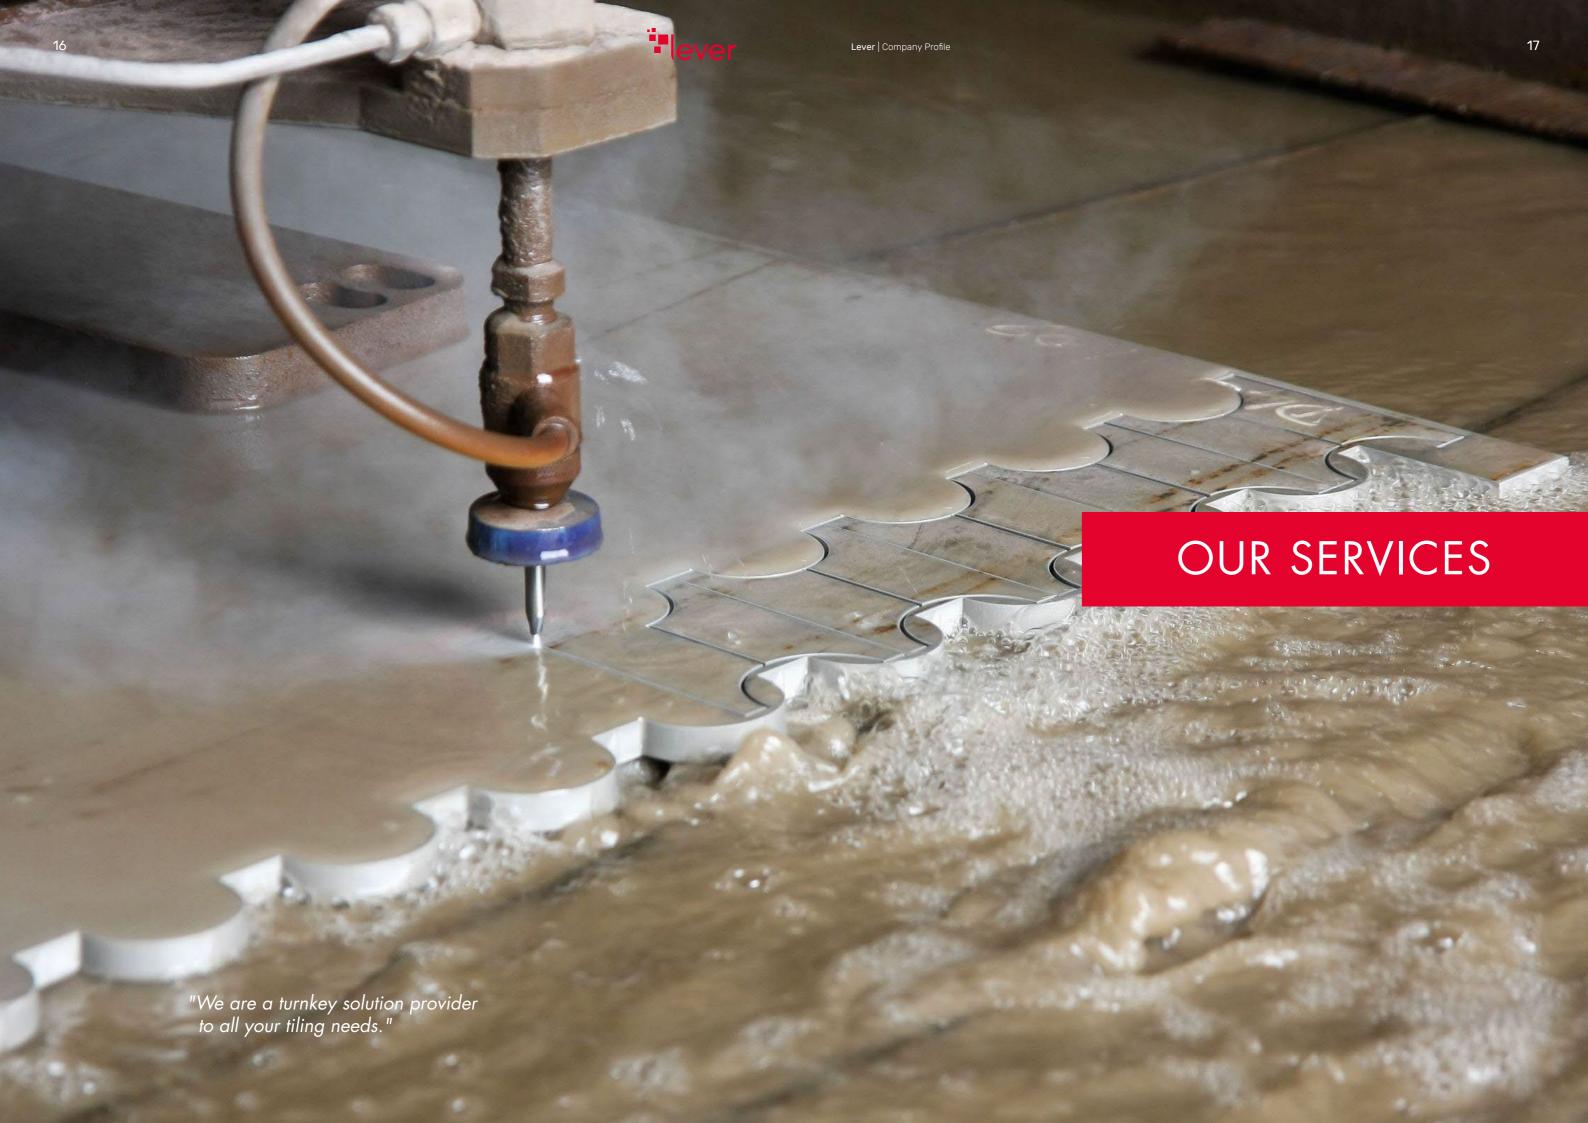

# TILE CUTTING

We offer a wide range of tile cutting and finishing services. We use water jet and other tile cutting technologies that are designed to customize porcelain and ceramic tiles into a range of bespoke sizes. It drastically increases the design options available to architects, designers and contractors of any type of project whilst making it far more cost-effective to use non-standard sizes.